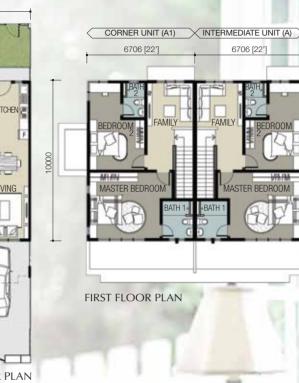

INTERNAL TELEPHONE TRUNKING & CABLING Telephone Outlet Point

Gate Lighting Point

**FENCING** 

Brickwall / GI Mesh Fencing / M.s. Gate

CORNER UNIT (A1) INTERMEDIATE UNIT (A) GROUND FLOOR PLAN

Disclaimer: The information, perspectives, photographs, floor plans and proposed development plan contained in this Brochure are subject to change and cannot form part of an offer or contract. All renderings and pictures are artist's impression only and all measurements are approximate. While every reasonable care has been taken, IJM PROPERTIES SDN BHD and it's Advertising Agency cannot be held responsible for any inaccuracies.

Built-up Area: 1,650 sq ft (4 Bedrooms / 3 Bathrooms)

Built-up Area: 1,600 sq ft (3 Bedrooms / 3 Bathrooms)

22' x 70' 2 STOREY TERRACE HOUSE

 $22' \times 70'$  2 storey terrace house