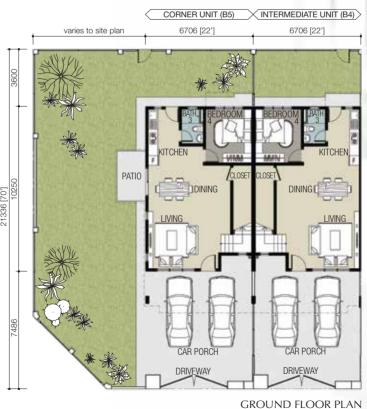

INTERNAL TELEPHONE TRUNKING & CABLING Telephone Outlet Point

Gate Lighting Point

**FENCING** 

Brickwall / GI Mesh Fencing / M.s. Gate

CORNER UNIT (A1) INTERMEDIATE UNIT (A) GROUND FLOOR PLAN

Disclaimer: The information, perspectives, photographs, floor plans and proposed development plan contained in this Brochure are subject to change and cannot form part of an offer or contract. All renderings and pictures are artist's impression only and all measurements are approximate. While every reasonable care has been taken, IJM PROPERTIES SDN BHD and it's Advertising Agency cannot be held responsible for any inaccuracies.

Built-up Area: 1,650 sq ft (4 Bedrooms / 3 Bathrooms)

Built-up Area: 1,600 sq ft (3 Bedrooms / 3 Bathrooms)

22' x 70' 2 STOREY TERRACE HOUSE

 $22' \times 70'$  2 storey terrace house