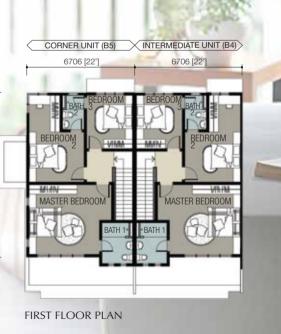

Built-up Area: 1,650 sq ft (4 Bedrooms / 3 Bathrooms)

Built-up Area: 1,600 sq ft (3 Bedrooms / 3 Bathrooms)

22' x 70' 2 STOREY TERRACE HOUSE

 $22' \times 70'$  2 storey terrace house